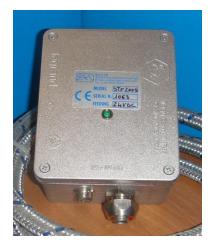

### **RCF - Probe**

#### Magnetic probe

Ease of installation.

#### Probe with cable

#### Robust and resistant.