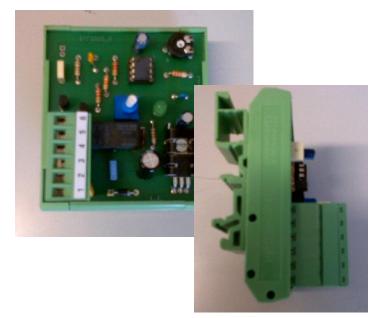

## **RCF – Electronic Card**

#### Electronic card naked

For installation inside existing electrical box.

#### Electronic card with box

For instalaltion on plant.