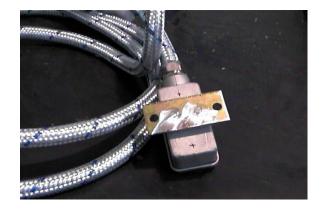

## **RCF – Electronic Card**

#### Electronic card naked

For installation inside existing electrical box.

#### Electronic card with box

For instalaltion on plant.