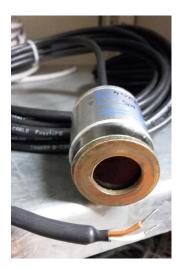

### **RCF - Probe**

#### Magnetic probe

Ease of installation.

#### Probe with cable

#### Robust and resistant.