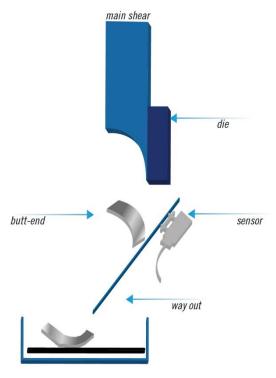

# **RCF Butt-end Fall Detector**

Detection of the fall of the butt-end once it has been cut by the shear. It has a small footprint installations

- $\checkmark$  Small size
- $\checkmark$  Easily installed on all types of plants
- $\checkmark$  No changes on the existing equipment

# **RCF Butt-end Fall Detector**

The BUTT-END FALL DETECTOR is sensitive to sounds coming from metallic impact. When the sensor detect the butt end fall, the built-in relay closes its contact.

- $\checkmark$  to stop the closure of the container
- ✓ to detect the real scrap from the shear LOGS (HOT SHEAR )